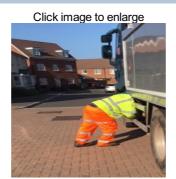

The lorry body design was such that an aluminium skirt around the bottom of the body sat approximately 6" from the side safety impact rail when the body was lowered.

As per the photo, when the driver leaned over the side rail to retrieve the scraper the body slowly came down and trapped him between the two surfaces and resulted in being unable to get his head out.

#### ACCIDENT / INCIDENT IMAGES

Driver's head trapped